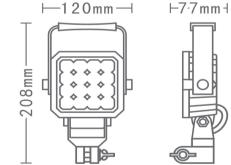

| CODE                | Spec             |
|---------------------|------------------|
| LED                 | 16 x 1W LED      |
| Color Temp          | 5700-6500K       |
| Effective lum       | 1000lm           |
| Effecctive power    | 12W              |
| Waterproof          | IP67             |
| Voltage             | 6.0-8.4V         |
| Dimension           | 120 x 77 x208mm  |
| Working temperature | <b>-40-80°</b> ℃ |