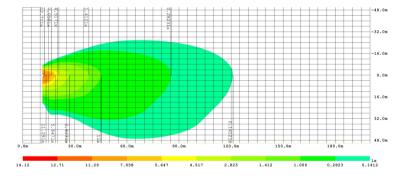

| CODE                | Spec             |
|---------------------|------------------|
| LED                 | 16 x 1W LED      |
| Color Temp          | 5700-6500K       |
| Effective lum       | 1000lm           |
| Effecctive power    | 12W              |
| Waterproof          | IP67             |
| Voltage             | 6.0-8.4V         |
| Dimension           | 120 x 77 x208mm  |
| Working temperature | <b>-40-80°</b> ℃ |