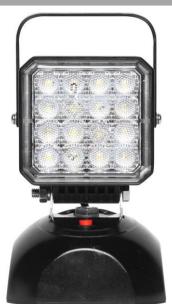

NW-M16, the magnetic and rechargeable work light, it is made of aluminum housing and heatresistant plastic

Built-in rechargeable battery, can be recharged by 12V DC car charger and 100-240V AC/DC standard power adapter

Charge it 5 hours(fully charged), and use it 1.5hours

Adjustable bracket provides multi-angle illumination, magnet base and portable handle make your hand free to do other things in the night. Great for car repair, home lighting, camping, hiking, power outages, emergency